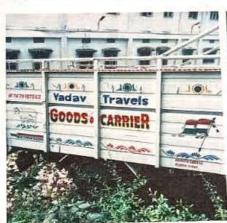

Name and designation of the Motor Vehicle

Inspector/Expert: Bholanath Baruri / Automobile Engineer / Mechanical Expert .

Venue and Date of Examination : Garubathan Police Station compound on 01-04-2022.