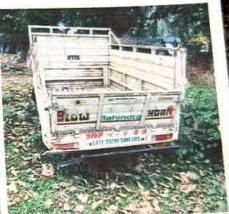

Name and designation of the Motor Vehicle

Inspector/Expert: Bholanath Baruri / Automobile Engineer / Mechanical Expert .

Venue and Date of Examination : Garubathan Police Station compound on 01-04-2022.