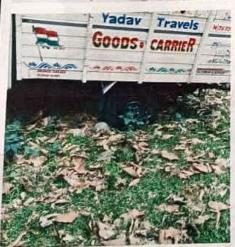

Name and designation of the Motor Vehicle

Inspector/Expert: Bholanath Baruri / Automobile Engineer / Mechanical Expert .

Venue and Date of Examination : Garubathan Police Station compound on 01-04-2022.