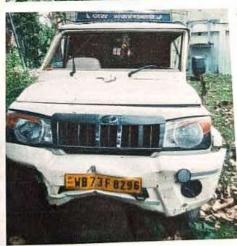

Name and designation of the Motor Vehicle

Inspector/Expert: Bholanath Baruri / Automobile Engineer / Mechanical Expert .

Venue and Date of Examination : Garubathan Police Station compound on 01-04-2022.

c. Any other point of interest-

Nil .

| 8   | 8. Condition of Rear View Mirrors -                                         |                              |
|-----|-----------------------------------------------------------------------------|------------------------------|
|     | a. Are the Rear view mirrors present inside the vehicle, and both           | on the left and the          |
|     | side of the vehicle?                                                        |                              |
| 9,  | Rear-end conspicuity in cases of rear-end collision (CMVR, 19               | Yes No No 989, RULE NO. 104) |
|     |                                                                             |                              |
| 10. | . Condition of Speed Governors (Attach Photographs)-                        |                              |
|     | a. Whether speed governor have been installed?                              | Yes No                       |
|     | b. Are they to operational condion?                                         | * -                          |
|     | c. Have they been tampered with?                                            | Yes No                       |
| 11. | Condition of the Wipers-                                                    | Yes No                       |
|     | Were the Wiper operational prior to accident as can be ascertaic condition? | ned from the present         |
|     | COMMON                                                                      | Yes No                       |
| 12. | Whether EDR (Even Data Recorder) present or not?                            | Yas No 🗸                     |
| 13. | Whether the joining points of the Axles of the vehicle with the             | wheels are in proper         |
|     | condition or not?                                                           | Yes No                       |
| 14. | Overloading                                                                 |                              |
|     | Was the vehice overload? if yes, further remarks.                           |                              |
|     | Any other specific observations to highlight the condition or paccident -   | (4)                          |
| F   | rom the Technical point of view the cause                                   | of accident of the above     |
| т   | entioned vehicle appears to be other than                                   | mechanical failure .         |
|     |                                                                             |                              |
|     |                                                                             |                              |
|     |                                                                             |                              |
|     |                                                                             |                              |
|     |                                                                             |                              |
|     |                                                                             | 19                           |
|     |                                                                             |                              |
|     |                                                                             |                              |
|     |                                                                             |                              |
|     |                                                                             |                              |