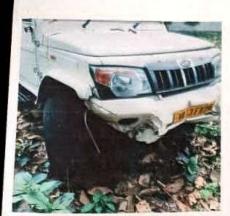

and stanted a specific cose

vide gonubathow p.8 cose NO- 8/22

att 24/3/2022 U/8- 279/337/838/47 Ipc

and endonsed to ASI exna Lepcha

for its invytigation ()

9.1. Sounny form

atter 21/3/2022.

Officer III- Charge

Name and designation of the Motor Vehicle

Inspector/Expert: Bholanath Baruri / Automobile Engineer / Mechanical Expert .

Venue and Date of Examination : Garubathan Police Station compound on 01-04-2022.