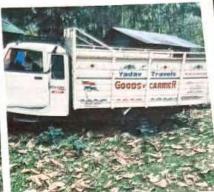

and stanted a specific cose

vide gonubathow p.8 cose NO- 8/22

att 24/3/2022 U/8- 279/337/838/47 Ipc

and endonsed to ASI exna Lepcha

for its invytigation ()

9.1. Sounny form

atter 21/3/2022.

Officer III- Charge

Name and designation of the Motor Vehicle

Inspector/Expert: Bholanath Baruri / Automobile Engineer / Mechanical Expert .

Venue and Date of Examination : Garubathan Police Station compound on 01-04-2022.